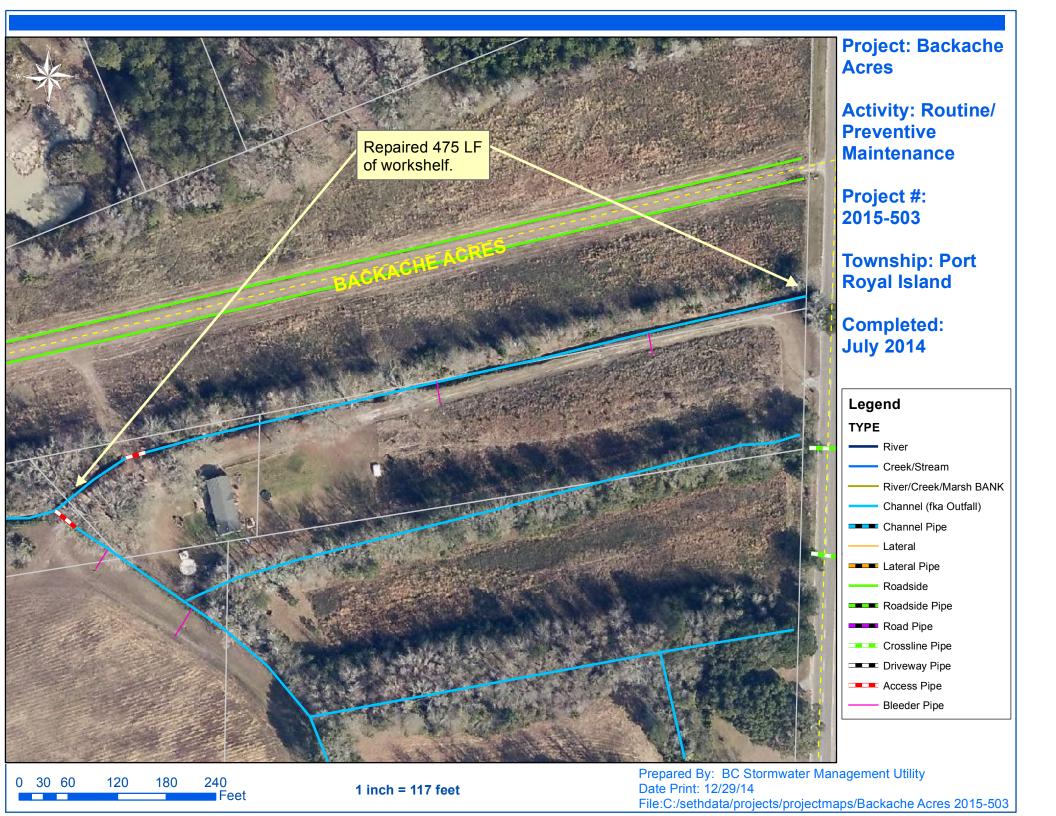

## Stormwater Infrastructure

Project Summary

**Project Summary:** Sheldon Washout Repair - Backache Acres

**Activity:** Routine/Preventive Maintenance

Completion: Jul-14

**Narrative Description of Project:** 

Repaired 475 L.F. of workshelf.

| 2015-503 / Sheldon Washout Repair                                                                                                                                                            | Labor<br>Hours                                           | Labor<br>Cost                                                                           | Equipment<br>Cost                                                        | Material<br>Cost                                               | Contractor<br>Cost                                                 | Indirect<br>Labor                                                                     | Total Cost                                                                          |
|----------------------------------------------------------------------------------------------------------------------------------------------------------------------------------------------|----------------------------------------------------------|-----------------------------------------------------------------------------------------|--------------------------------------------------------------------------|----------------------------------------------------------------|--------------------------------------------------------------------|---------------------------------------------------------------------------------------|-------------------------------------------------------------------------------------|
| AUDIT / Audit Project HAUL / Hauling ONJV / Onsite Job Visit PRRECON / Project Reconnaissance RPWO / Repaired Washout WSREP / Workshelf - Repair 2015-503 / Sheldon Washout Repair Sub Total | 0.5<br>6.0<br>2.0<br>10.0<br>44.0<br>10.0<br><b>72.5</b> | \$10.23<br>\$129.78<br>\$59.68<br>\$225.78<br>\$982.57<br>\$221.54<br><b>\$1,629.58</b> | \$0.00<br>\$64.20<br>\$7.24<br>\$9.05<br>\$249.74<br>\$79.88<br>\$410.11 | \$0.00<br>\$67.00<br>\$6.40<br>\$178.90<br>\$25.28<br>\$283.98 | \$0.00<br>\$0.00<br>\$0.00<br>\$0.00<br>\$0.00<br>\$0.00<br>\$0.00 | \$6.62<br>\$77.68<br>\$36.46<br>\$144.43<br>\$638.32<br>\$142.00<br><b>\$1,045.50</b> | \$16.85<br>\$338.66<br>\$109.78<br>\$385.65<br>\$2,049.53<br>\$468.70<br>\$3,369.17 |
| Grand Total                                                                                                                                                                                  | 72.5                                                     | \$1,629.58                                                                              | \$410.11                                                                 | \$283.98                                                       | \$0.00                                                             | \$1,045.50                                                                            | \$3,369.17                                                                          |